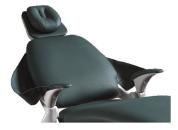

### TOUCH CONTROLS

Mirror image touch pads on both arm rests

SLIM BACK

With slings (optional)

SURGERY HEADREST

(optional)