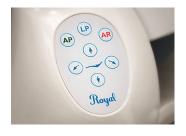

### TOUCH CONTROLS

Mirror image touch pads on both arm rests

SLIM BACK

With slings (optional)

SURGERY HEADREST

(optional)