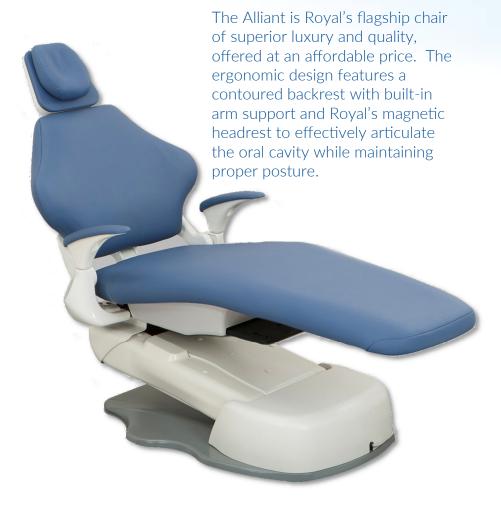

## ALLIANT

# **DENTAL CHAIR**GP / ORTHO / PEDO / SURGERY

### **Standard Features**

- Hydraulic drive
- Low 13.5" seat height
- Internal umbilical chase
- 60° rotation
- Dual integrated touch pad controls
- Automatic position (AP) 4 programmable positions
- Last position (LP) memory
- Automatic return (AR)
- Solid-state electronics
- Premium vinyl upholstery
- Easy-care, replaceable upholstery
- Removable swing-out armrests
- Synchronized recline & tilt
- All metal frame